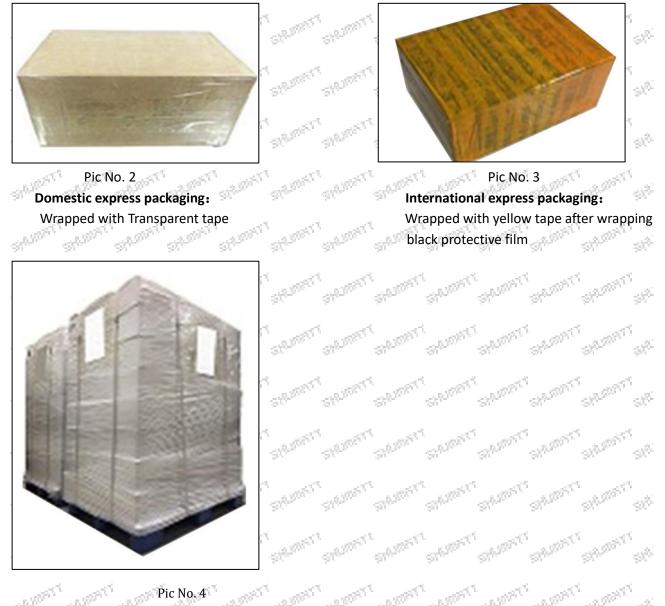

# 3.7.0445110345 Injector's Packing

and the second and I am **Domestic express packaging:** Usually wrapped in waterproof scotch tape, such as picture No.2. International express packaging: Wrapped with waterproof yellow tape After wrapping the black protective film, such as picture No. 3. -3.<sup>984</sup>

Pallet Shipping: Use fumigation free and recycling trays that meet export requirements, and use white wrapping protective film to wrap and bind with cable ties for the outside, such as picture No. 4,  $S^{[0]}$ also, the products can be packaged according to customers' requirements.