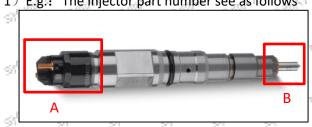

# 1) E.g.: The injector part number see as follows

| 1         | No.                            | Name                                       |  |  |  |  |  |  |  |
|-----------|--------------------------------|--------------------------------------------|--|--|--|--|--|--|--|
| ي.<br>مور | A A                            | brand, logo, part number,<br>series number |  |  |  |  |  |  |  |
|           | <sup>310</sup> B <sup>31</sup> | <sup>3</sup> nozzle part number            |  |  |  |  |  |  |  |
|           | A                              | 1 1 1 1                                    |  |  |  |  |  |  |  |