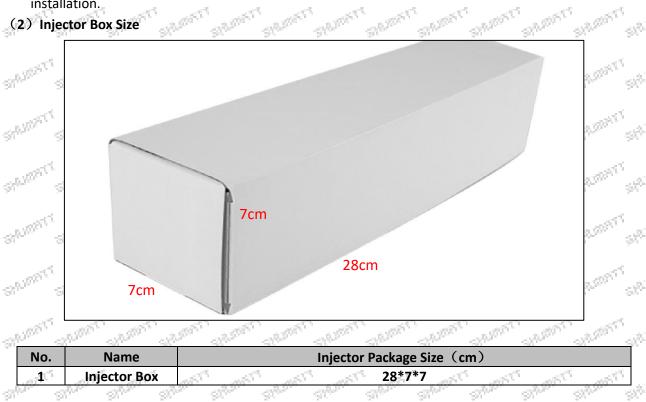

# 1.8.0445110345 Injector's Packing List and Package Size (1) Injector Spare Parts List

# (1) Injector Spare Parts List

| N <sup>2</sup> No  |                                                      | € 2<br>2                                                                                            | . തി . തി . തി .                                                                        |
|--------------------|------------------------------------------------------|-----------------------------------------------------------------------------------------------------|-----------------------------------------------------------------------------------------|
| 31                 | 34 34 34 34                                          | 310- 310- 310-                                                                                      | Ster and St                                                                             |
| and Thage and the  | shumat                                               | 1 <sup>11</sup> 5164 O 31647001                                                                     | att 🔘 'at                                                                               |
| a station of the   |                                                      |                                                                                                     |                                                                                         |
| Name               | Fuel Injector                                        | O-Ring                                                                                              | Gasket F 00V C17 503                                                                    |
| Description        | Fuel injector part number: 0445110345                | Ensure to meet the<br>standard of the sealing<br>performance between the injector<br>and the engine | Made of brass, used to ensure the tight fit between the injector cap end and the engine |
| No.                | 4                                                    | 5                                                                                                   | 6                                                                                       |
| Mallanti<br>Image  | t <sup>e</sup> st st <sup>ell</sup>                  | ert ert                                                                                             | situa (1 st                                                                             |
| and the set        | <u> </u>                                             | 101                                                                                                 | 13                                                                                      |
| Name               | Nozzle Protective Cover Cap                          | Injector House Protective Cover Cap                                                                 | Solenoid Valve Protective Cap                                                           |
| Description        | Protect nozzle holes from being polluted and blocked | Protect oil inlet from<br>being polluted and blocked                                                | Protect the solenoid valve body and terminals from being damaged by external forces     |
| No.                | 3°7 3°                                               | ST 58 ST                                                                                            | N 9 N 9                                                                                 |
| Stadio Inage Autor |                                                      |                                                                                                     | st <sup>A</sup>                                                                         |
| ANTO ANT           | and and and all the                                  | all                                                             | aller aller aller al                                                                    |
| Name               | VCI Anti-rust Bag                                    | Bubble Bag                                                                                          | Injector Packing Box                                                                    |
| Description        | Prevent fuel injector from<br>rusting                | Prevent the injector from being<br>damaged by external forces                                       | Place injector and injector<br>accessories                                              |