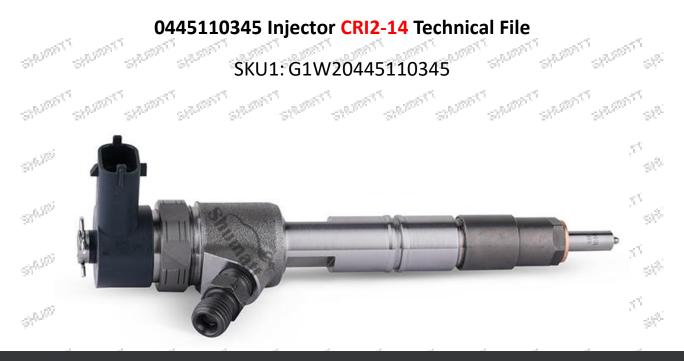

# **SHUMFITT** Shenzhen Shumatt Technology Co., Ltd

1.00

0445110345 Injector CRI2-14 Technical File

SHORE

SPURA

SAUDE

# 1.0445110345 Injector's Introduction