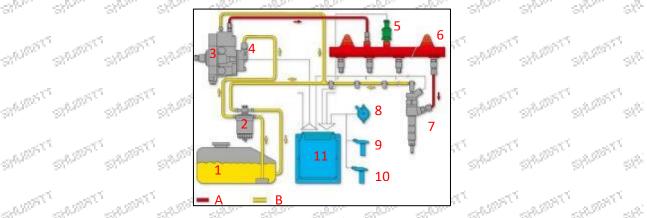

# 2.2.0445110345 Injector's Application Scenarios

1.188<sup>171</sup> Common rail system is an oil supply method refers to the diesel oil from the fuel tank sucked out by the gear pump through the oil-water separator and the gear pump to diesel fine filter, high-pressure pump, common rail pipe, and fuel injector, all together with the closed-loop fuel supply system composed of sensors and ECU that completely separates the generation of injection pressure and the injection process from each other.

SPERS

|     | CULTURE - |   |
|-----|-----------|---|
| Pic | No.       | 1 |

| No.        | Name                  | No.                 | Name                           | No.    | Name                           | No.       | Name                         |
|------------|-----------------------|---------------------|--------------------------------|--------|--------------------------------|-----------|------------------------------|
| 1          | Tank                  | 5                   | Common Rail<br>Pressure Sensor | 9      | Engine Crankshaft Sensor       | A         | High Pressure Oil<br>Circuit |
| 2          | Diesel Filter         | 6                   | Common Rail Pipe               | 10     | Camshaft Sensor                | B B       | Low<br>Pressure Oil Circuit  |
| 3          | High-Pressure<br>Pump | 7                   | Injector                       | 11     | ECU Electronic Control<br>Unit | 100       | \$7° \$7                     |
| 4          | Fuel Gear Pump        | 8                   | Accelerator Pedal              | 1      | 5 5                            | 10        | 5 5                          |
| - Al State | All All               | - 23 <sup>-50</sup> | all all .                      | al and | all all all                    | an.<br>Ng | and all all                  |